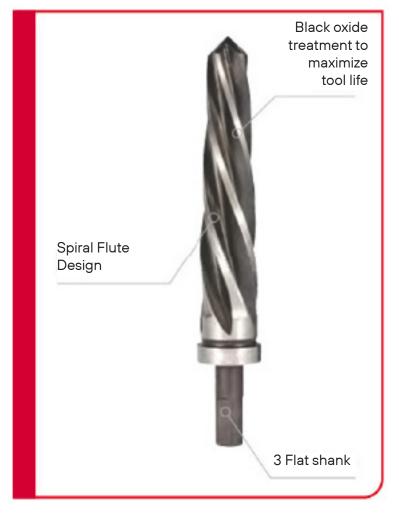

## **CAR REAMERS**

- Align and clean out holes on site
- · Black oxide treated to increase tool life
- Available as single pieces and in a kit

**SPRIAL FLUTE** 

**3 FLAT SHANK** 

SAFETY SHOULDER